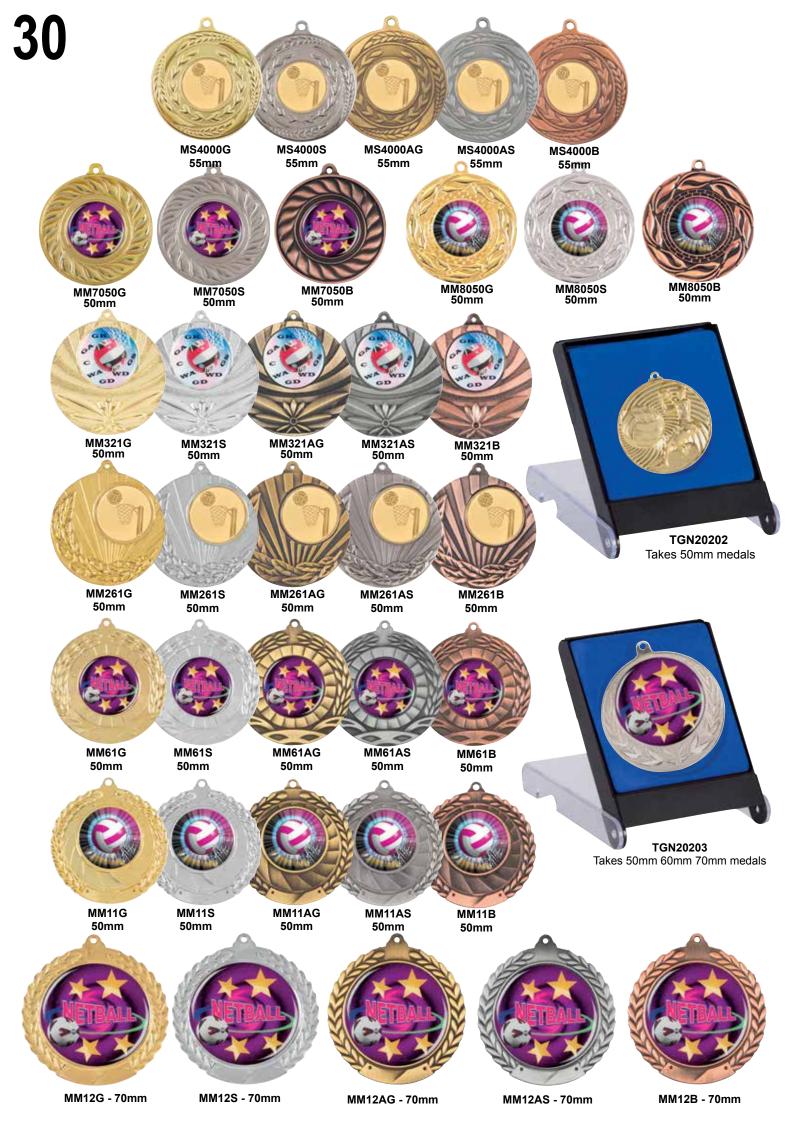

#### MAGICAL MEDAL CASE

TGN20204 115mm A0109 Medal case shown Takes 50mm 60mm 70mm medals.

SELF STANDING

TGN20205 135mm A0110 Medal case shown Takes 50mm 60mm 70mm medals.

BS028G

TGN20208 Takes 50mm medals

TGN20209 Takes 50mm medals BS146S Bottle Opener

**BS028S** 

**TGN20206** Takes 50mm medals

TGN20210 Takes 50mm 60mm 70mm medals

TGN20211 Takes 50mm 60mm 70mm medals

TGN20207 Takes SM Series