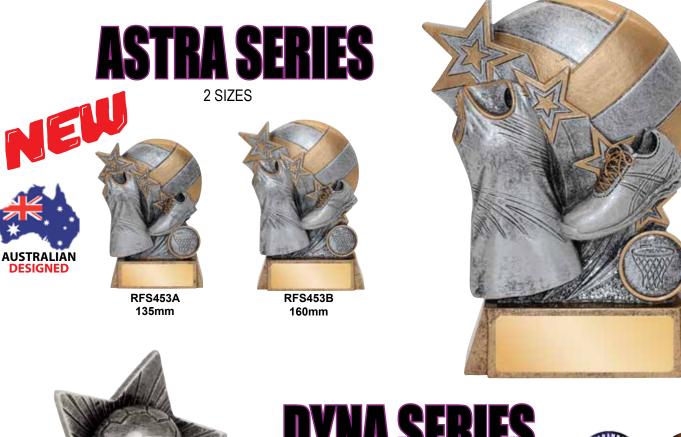

## **ELECTRA SERIES**

JWS175 / JWA53 175mm Ask your dealer about custom club logo's or standard inserts to suit your sport or activity.

You can add an insert to suit your sport or activity. Just consult your dealer.