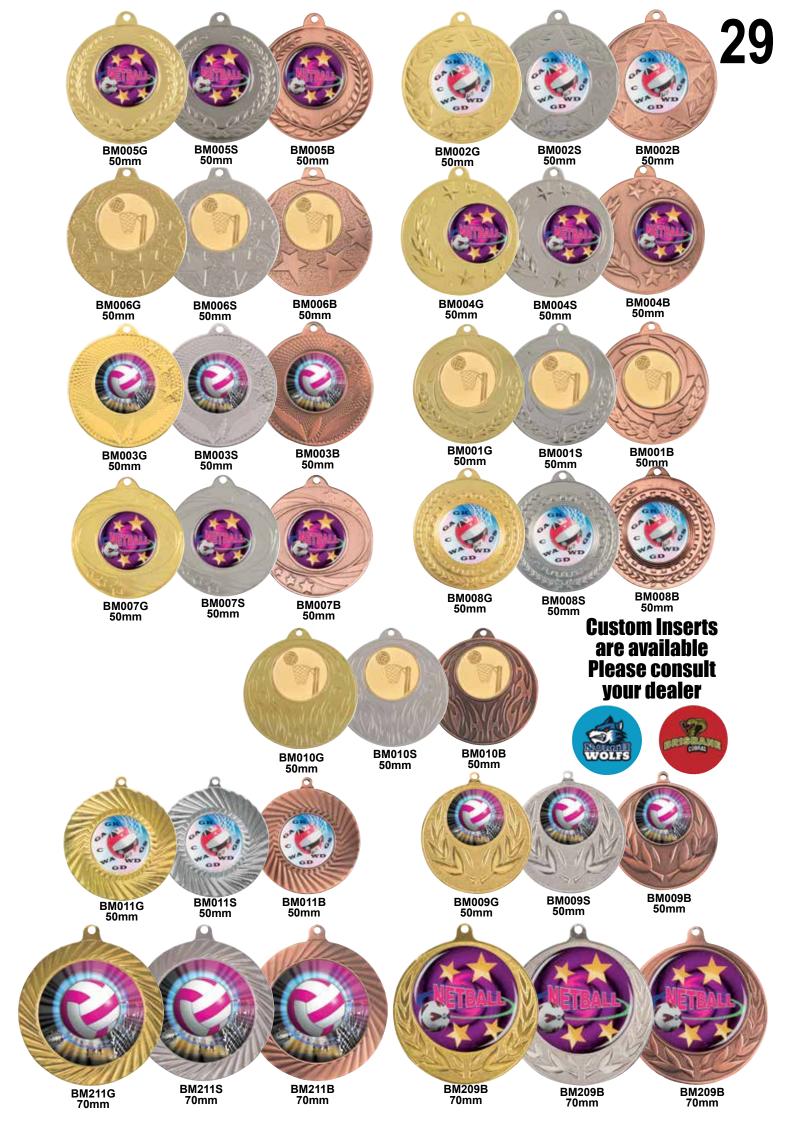

TGN22003 280mm





230mm

TGN20087

295mm



16

305mm

TGN22002 255mm





TGN20086 255mm 275mm







You can change the insert to suit your sport or activity. Just consult your dealer.









250mm

260mm









#### Custom Inserts are available Please consult your dealer



375mm 355mm 335mm



TGN22028

215mm



TGN22030 265mm

TGN22029

240mm

TGN20160

255mm



TGN20161 270mm



TGN20159 230mm













125mm



TGN20194 165mm

TGN20198

200mm



TGN20193 145mm



TGN20192 125mm



TGN20196 145mm



**TGN20197** 165mm



TGN20195 125mm



TGN20199 220mm



TGN20200 170mm



TGN20201 200mm



#### LOOKING FOR SOMETHING DIFFERENT



WCK002 160mm



WCK005 155mm



WCK008 170mm



WCK003 160mm



WCK006 180mm



WCK009 165mm



WCK004 165mm



WCK007 165mm



WCK010 160mm







#### MAGICAL MEDAL CASE



TGN20204 115mm A0109 Medal case shown Takes 50mm 60mm 70mm medals.

SELF STANDING



TGN20205 135mm A0110 Medal case shown Takes 50mm 60mm 70mm medals.



BS028G



TGN20208 Takes 50mm medals



TGN20209 Takes 50mm medals BS146S Bottle Opener

**BS028S** 



**TGN20206** Takes 50mm medals



TGN20210 Takes 50mm 60mm 70mm medals



TGN20211 Takes 50mm 60mm 70mm medals

TGN20207 Takes SM Series

### www.trophiesgalore.com.au

Available from:

Your Awards Professional