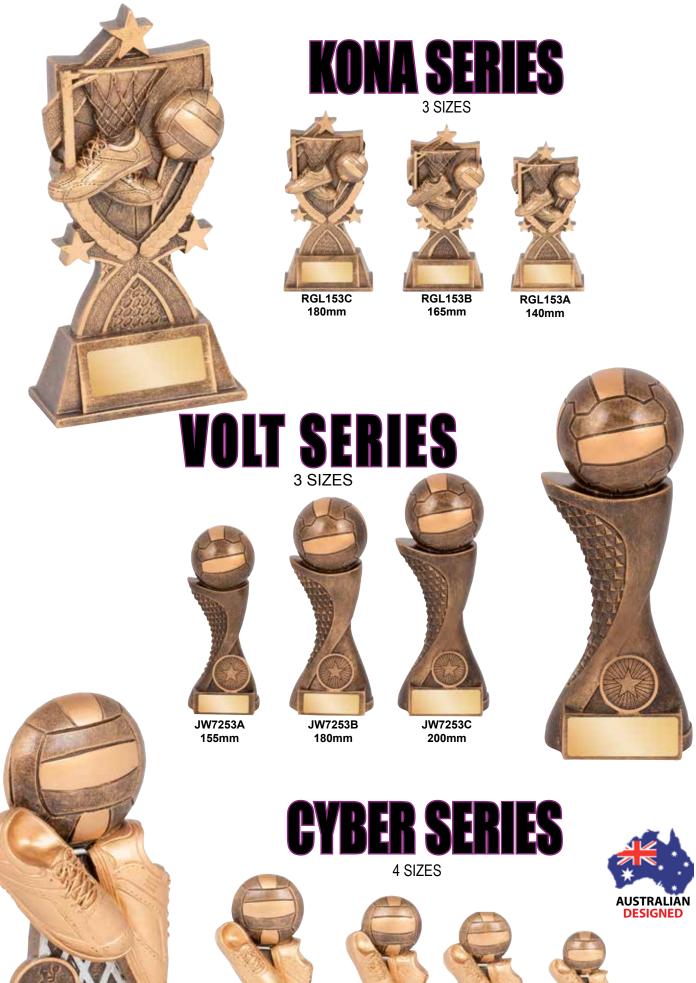

#### **SERIES** 3 SIZES

JW9853B

160mm

#### Custom Inserts are available Please consult your dealer

JW9853C

180mm

JW9953A 110mm

JW9953B 130mm

JW9953C 150mm JW9853A 140mm

35153D 205mm

35153C 180mm