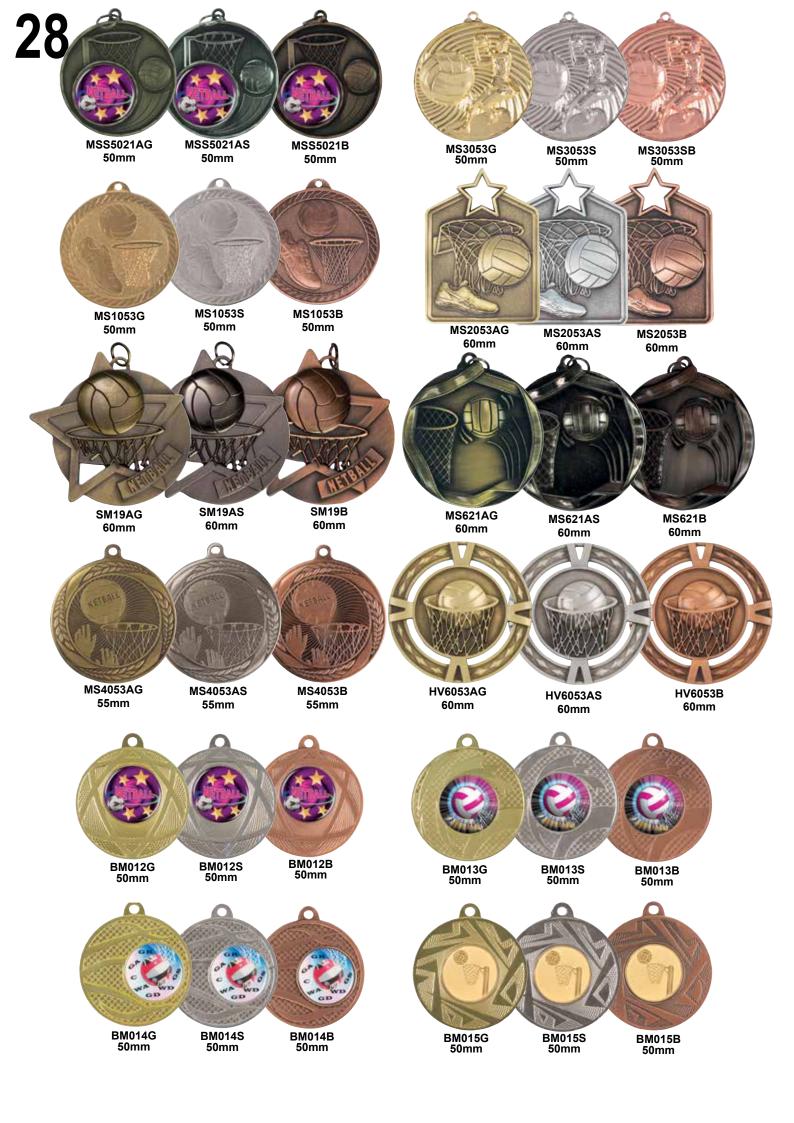

TGN22003 280mm





230mm

TGN20087

295mm



16

305mm

TGN22002 255mm





TGN20086 255mm 275mm







You can change the insert to suit your sport or activity. Just consult your dealer.









250mm

260mm









#### Custom Inserts are available Please consult your dealer



375mm 355mm 335mm



TGN22028

215mm



TGN22030 265mm

TGN22029

240mm

TGN20160

255mm



TGN20161 270mm



TGN20159 230mm













125mm



TGN20194 165mm

TGN20198

200mm



TGN20193 145mm



TGN20192 125mm



TGN20196 145mm



**TGN20197** 165mm



TGN20195 125mm



TGN20199 220mm



TGN20200 170mm



TGN20201 200mm



#### LOOKING FOR SOMETHING DIFFERENT



WCK002 160mm



WCK005 155mm



WCK008 170mm



WCK003 160mm



WCK006 180mm



WCK009 165mm



WCK004 165mm



WCK007 165mm



WCK010 160mm







#### MAGICAL MEDAL CASE



TGN20204 115mm A0109 Medal case shown Takes 50mm 60mm 70mm medals.

SELF STANDING



TGN20205 135mm A0110 Medal case shown Takes 50mm 60mm 70mm medals.



BS028G



TGN20208 Takes 50mm medals



TGN20209 Takes 50mm medals BS146S Bottle Opener

**BS028S** 



**TGN20206** Takes 50mm medals



TGN20210 Takes 50mm 60mm 70mm medals



TGN20211 Takes 50mm 60mm 70mm medals

TGN20207 Takes SM Series

### www.trophiesgalore.com.au

Available from:

Your Awards Professional