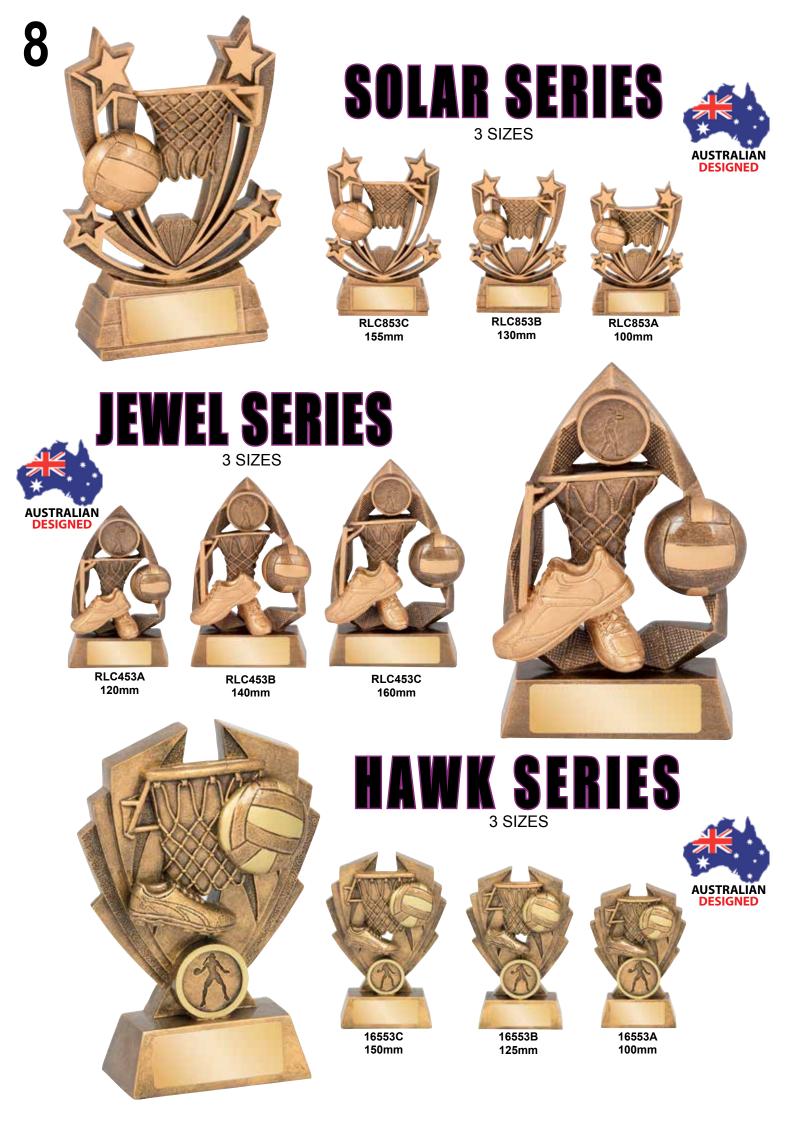

#### **SERIES** 3 SIZES

JW9853B

160mm

#### Custom Inserts are available Please consult your dealer

JW9853C

180mm

JW9953A 110mm

JW9953B 130mm

JW9953C 150mm JW9853A 140mm

35153D 205mm

35153C 180mm

35153B 150mm

35153A 130mm

Custom Inserts are available Please consult your dealer

STAR.

JW7753A 125mm

JW7753B 150mm

TGN20002 220mm

TGN20003 230mm