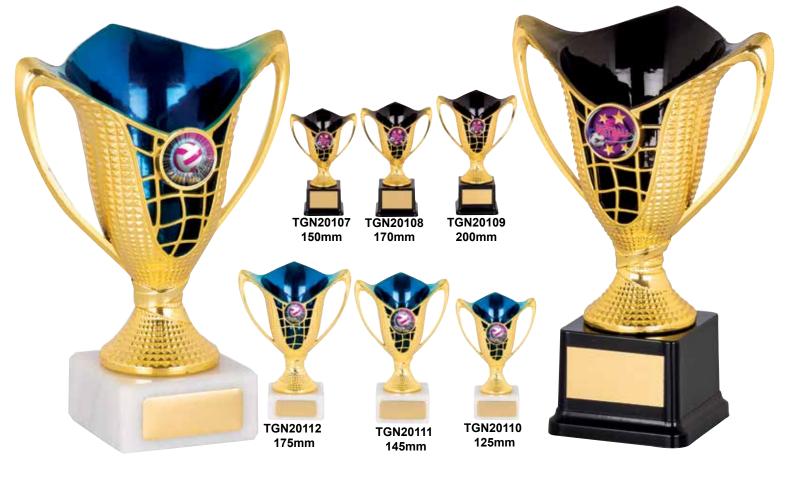

20020 180mm



TGN20022 180mm



12





TGN20025 290mm



TGN20024 265mm



TGN20027 300mm



355mm 380mm Figurines, themes and holders can be changed to suit your sport or activity.



TGN20032 360mm



TGN20030 270mm













TGN20033 275mm

TGN20034 305mm

TGN20031





TGN20036 270mm



TGN20038 380mm

6



TGN20041



TGN20039 265mm









TGN20042 270mm

TGN20047

375mm

TGN20043 355mm





TGN20045 275mm







345mm

TGN20040













TGN20076 240mm

TGN20077 TGN20078 TGN20079 280mm 295mm

300mm

You can change the insert to suit your sport or activity. Just consult your dealer.





TGN22003 280mm





230mm

TGN20087

295mm



16

305mm

TGN22002 255mm





TGN20086 255mm 275mm







You can change the insert to suit your sport or activity. Just consult your dealer.









250mm

260mm









#### Custom Inserts are available Please consult your dealer



375mm 355mm 335mm



TGN22028

215mm



TGN22030 265mm

TGN22029

240mm

TGN20160

255mm



TGN20161 270mm



TGN20159 230mm













125mm



TGN20194 165mm

TGN20198

200mm



TGN20193 145mm



TGN20192 125mm



TGN20196 145mm



**TGN20197** 165mm



TGN20195 125mm



TGN20199 220mm



TGN20200 170mm



TGN20201 200mm



#### LOOKING FOR SOMETHING DIFFERENT



WCK002 160mm



WCK005 155mm



WCK008 170mm



WCK003 160mm



WCK006 180mm



WCK009 165mm



WCK004 165mm



WCK007 165mm



WCK010 160mm







#### MAGICAL MEDAL CASE



TGN20204 115mm A0109 Medal case shown Takes 50mm 60mm 70mm medals.

SELF STANDING



TGN20205 135mm A0110 Medal case shown Takes 50mm 60mm 70mm medals.



BS028G