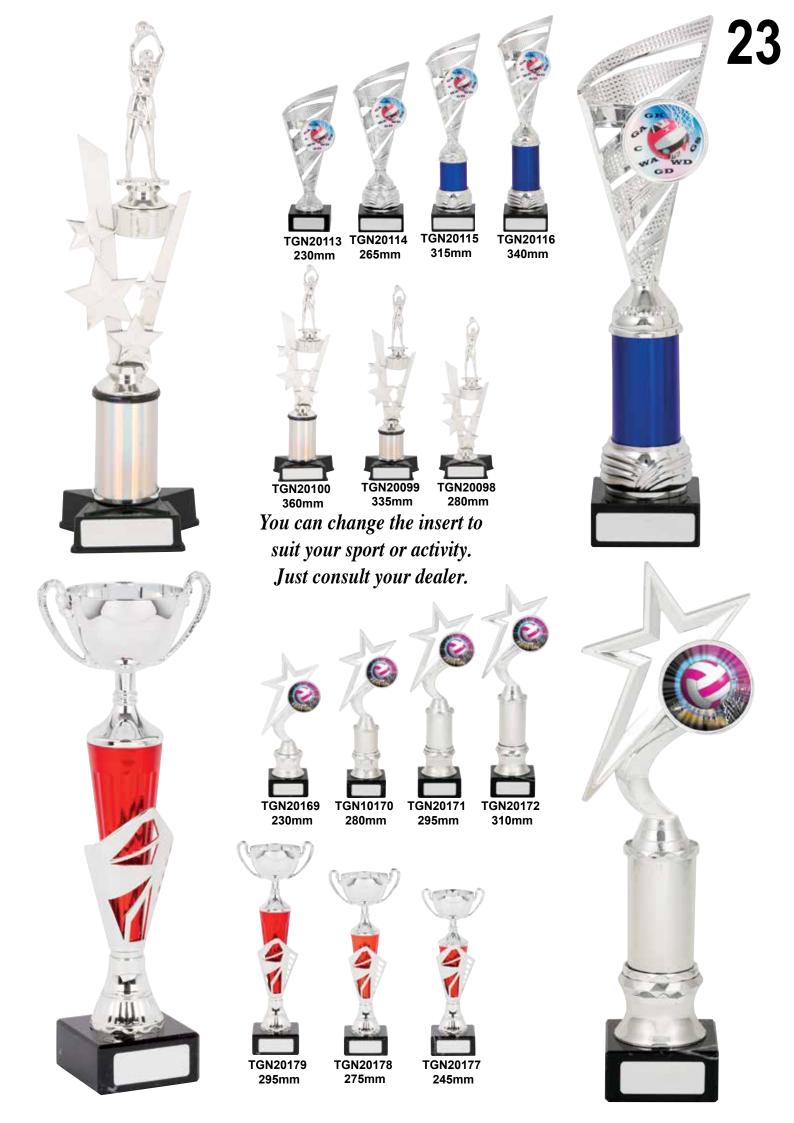

You can change the insert to suit your sport or activity. Just consult your dealer.

TGN20019

215mm

TGN20020 180mm

TGN20022 180mm

12

TGN20025 290mm

TGN20024 265mm

TGN20027 300mm

355mm 380mm Figurines, themes and holders can be changed to suit your sport or activity.

TGN20032 360mm

TGN20030 270mm

TGN20033 275mm

TGN20034 305mm

TGN20031

TGN20036 270mm