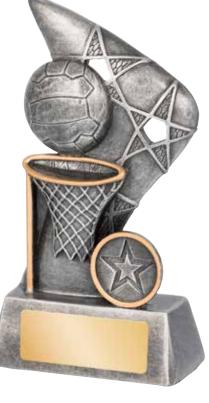

## **ELECTRA SERIES**

JWS175 / JWA53 175mm Ask your dealer about custom club logo's or standard inserts to suit your sport or activity.

You can add an insert to suit your sport or activity. Just consult your dealer.