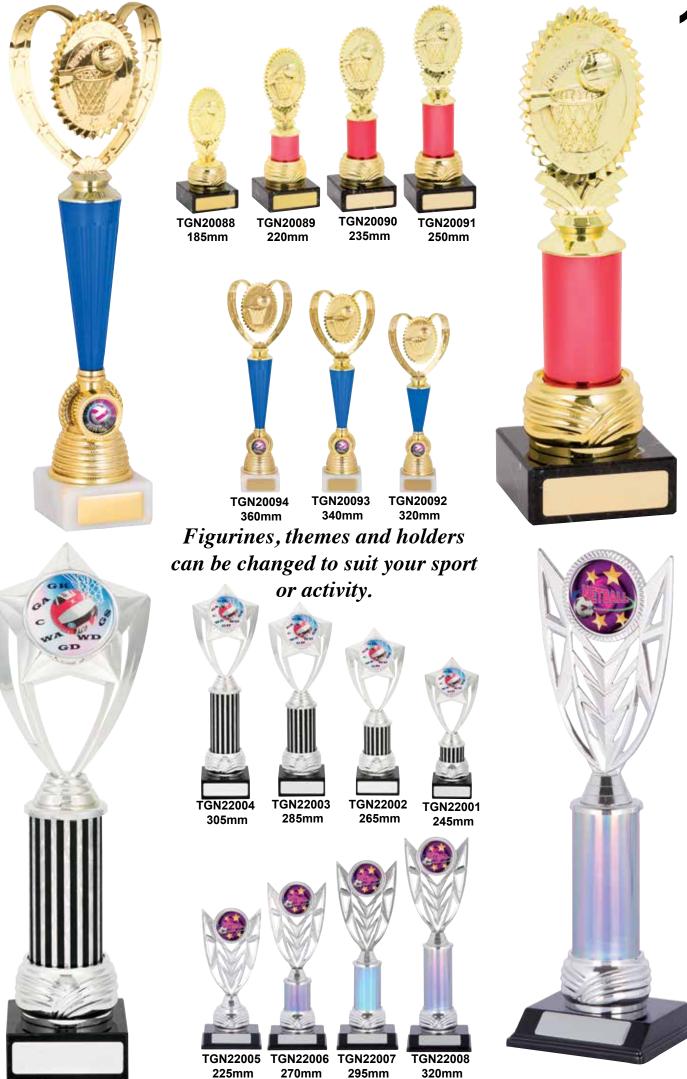

TGN20027 300mm

355mm 380mm Figurines, themes and holders can be changed to suit your sport or activity.

TGN20032 360mm

TGN20030 270mm

TGN20033 275mm

TGN20034 305mm

TGN20031

TGN20036 270mm

TGN20045 275mm

345mm

TGN20040

TGN20076 240mm

TGN20077 TGN20078 TGN20079 280mm 295mm

300mm

You can change the insert to suit your sport or activity. Just consult your dealer.

TGN22003 280mm

230mm

TGN20087

295mm

16

305mm

TGN22002 255mm

TGN20086 255mm 275mm

You can change the insert to suit your sport or activity. Just consult your dealer.