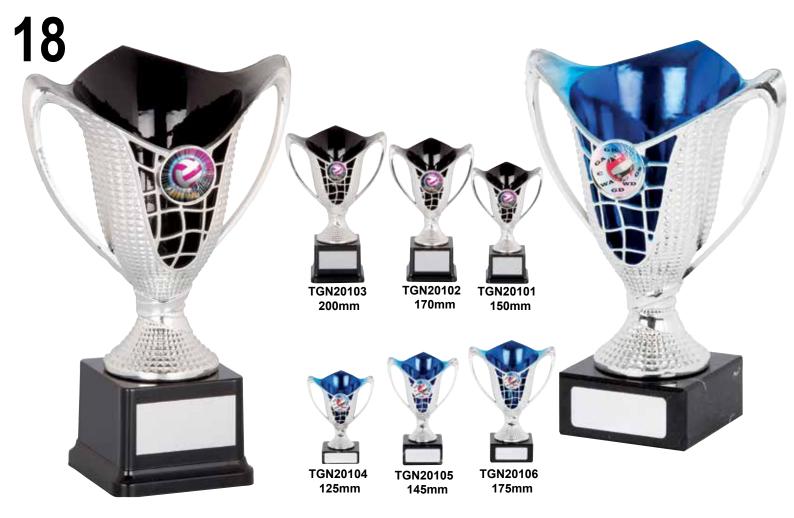

nsert to suit your sport or activity. Just consult your dealer.



TGN20019

215mm

TGN20020 180mm



TGN20022 180mm



12





TGN20025 290mm



TGN20024 265mm



TGN20027 300mm



355mm 380mm Figurines, themes and holders can be changed to suit your sport or activity.



TGN20032 360mm



TGN20030 270mm













TGN20033 275mm

TGN20034 305mm

TGN20031





TGN20036 270mm



TGN20038 380mm

6



TGN20041



TGN20039 265mm









TGN20042 270mm

TGN20047

375mm

TGN20043 355mm





TGN20045 275mm







345mm

TGN20040













TGN20076 240mm

TGN20077 TGN20078 TGN20079 280mm 295mm

300mm

You can change the insert to suit your sport or activity. Just consult your dealer.





TGN22003 280mm





230mm

TGN20087

295mm



16

305mm

TGN22002 255mm





TGN20086 255mm 275mm







You can change the insert to suit your sport or activity. Just consult your dealer.









250mm

260mm









#### Custom Inserts are available Please consult your dealer



375mm 355mm 335mm



TGN22028

215mm



TGN22030 265mm

TGN22029

240mm

TGN20160

255mm



TGN20161 270mm



TGN20159 230mm













125mm



TGN20194 165mm

TGN20198

200mm



TGN20193 145mm



TGN20192 125mm



TGN20196 145mm



**TGN20197** 165mm



TGN20195 125mm



TGN20199 220mm



TGN20200 170mm



TGN20201 200mm



#### LOOKING FOR SOMETHING DIFFERENT



WCK002 160mm



WCK005 155mm



WCK008 170mm



WCK003 160mm



WCK006 180mm



WCK009 165mm



WCK004 165mm



WCK007 165mm



WCK010 160mm







#### MAGICAL MEDAL CASE



TGN20204 115mm A0109 Medal case shown Takes 50mm 60mm 70mm medals.

SELF S