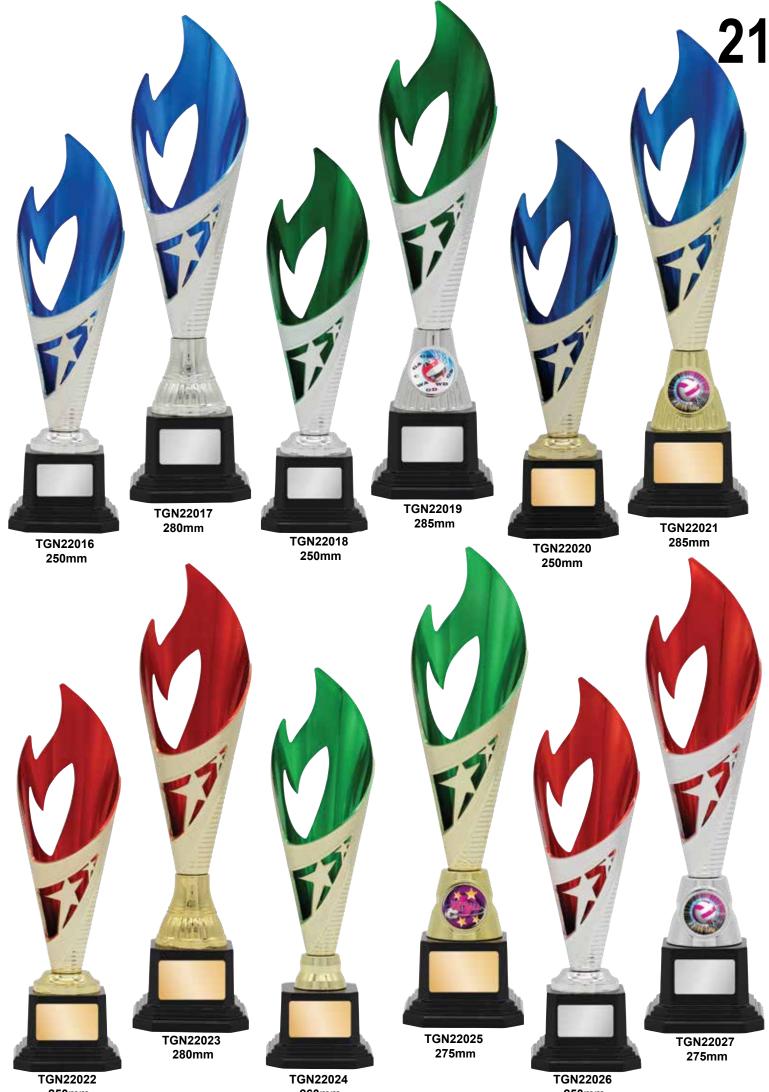

You can change the insert to suit your sport or activity. Just consult your dealer.

TGN20019

215mm

TGN20020 180mm

TGN20022 180mm

12

TGN20025 290mm

TGN20024 265mm