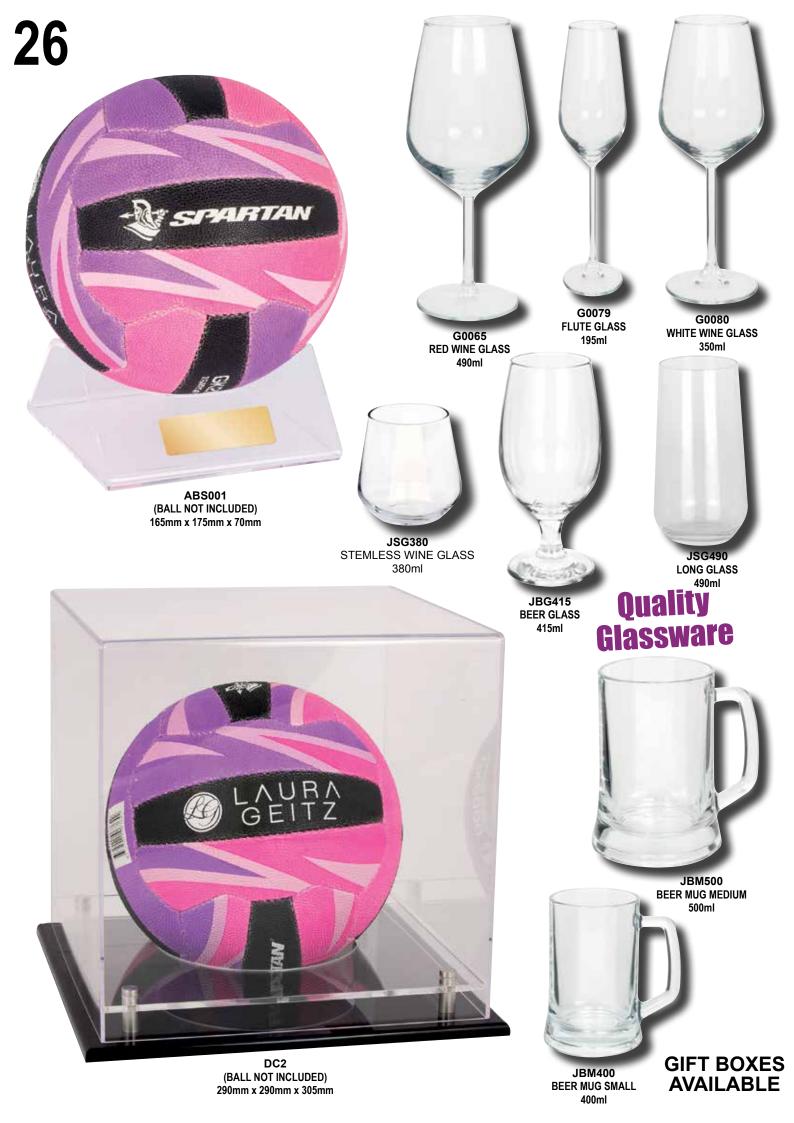

345mm

TGN20040













TGN20076 240mm

TGN20077 TGN20078 TGN20079 280mm 295mm

300mm

You can change the insert to suit your sport or activity. Just consult your dealer.





TGN22003 280mm





230mm

TGN20087

295mm



16

305mm

TGN22002 255mm





TGN20086 255mm 275mm







You can change the insert to suit your sport or activity. Just consult your dealer.









250mm

260mm









#### Custom Inserts are available Please consult your dealer



375mm 355mm 335mm



TGN22028

215mm



TGN22030 265mm

TGN22029

240mm

TGN20160

255mm



TGN20161 270mm



TGN20159 230mm













125mm



TGN20194 165mm

TGN20198

200mm



TGN20193 145mm



TGN20192 125mm



TGN20196 145mm



**TGN20197** 165mm



TGN20195 125mm



TGN20199 220mm



TGN20200 170mm



TGN20201 200mm



#### LOOKING FOR SOMETHING DIFFERENT



WCK002 160mm



WCK005 155mm



WCK008 170mm



WCK003 160mm



WCK006 180mm



WCK009 165mm



WCK004 165mm



WCK007 165mm



WCK010 160mm







#### MAGICAL MEDAL CASE



TGN20204 115mm A0109 Medal case shown Takes 50mm 60mm 70mm medals.

SELF STANDING



TGN20205 135mm A0110 Medal case shown Takes 50mm 60mm 70mm medals.



BS028G



TGN20208 Takes 50mm medals



TGN20209 Takes 50mm medals BS146S Bottle Opener

**BS028S** 



**TGN20206** Takes 50mm medals



TGN20210 Takes 50mm 60mm 70mm medals



TGN20211 Takes 50mm 60mm 70mm medals

TGN20207 Takes SM Series

### www.trophiesgalore.com.au

Available from:

Your Awards Professional