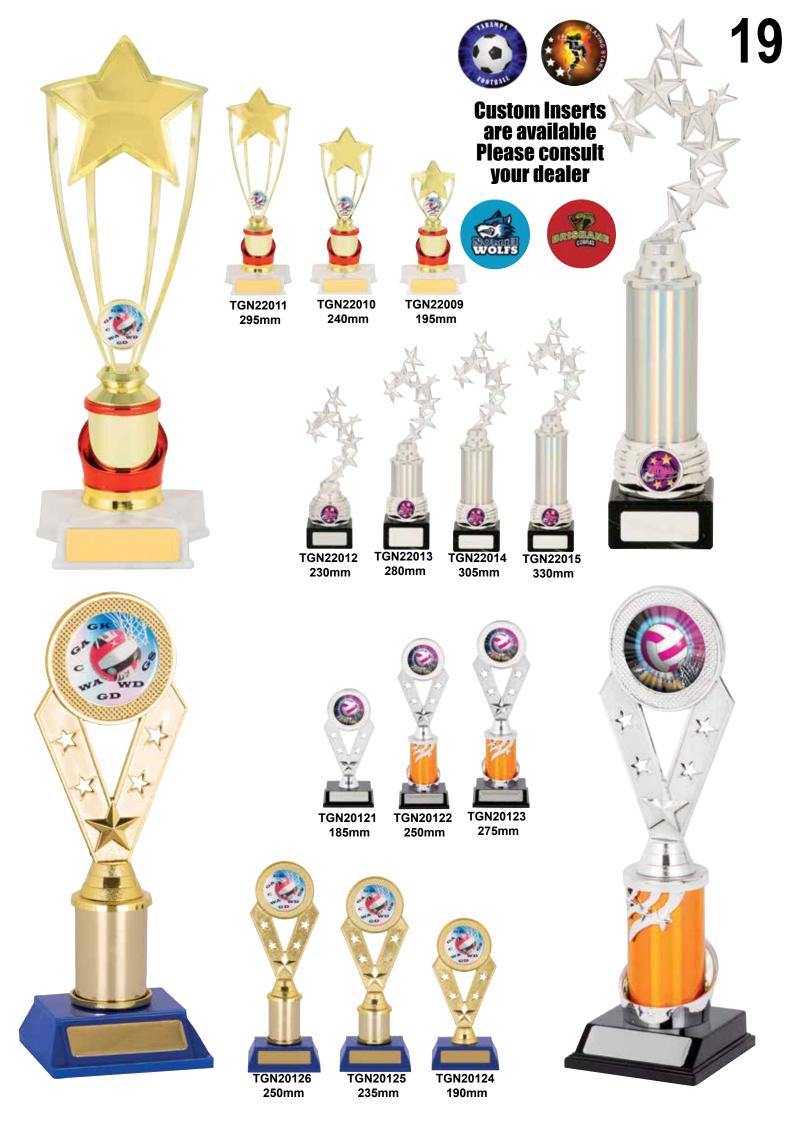

020 180mm



TGN20022 180mm



12





TGN20025 290mm



TGN20024 265mm



TGN20027 300mm



355mm 380mm Figurines, themes and holders can be changed to suit your sport or activity.



TGN20032 360mm



TGN20030 270mm













TGN20033 275mm

TGN20034 305mm

TGN20031





TGN20036 270mm



TGN20038 380mm

6



TGN20041



TGN20039 265mm









TGN20042 270mm

TGN20047

375mm

TGN20043 355mm





TGN20045 275mm







345mm

TGN20040













TGN20076 240mm

TGN20077 TGN20078 TGN20079 280mm 295mm

300mm

You can change the insert to suit your sport or activity. Just consult your dealer.





TGN22003 280mm





230mm

TGN20087

295mm



16

305mm

TGN22002 255mm





TGN20086 255mm 275mm







You can change the insert to suit your sport or activity. Just consult your dealer.









250mm

260mm









#### Custom Inserts are available Please consult your dealer



375mm 355mm 335mm



TGN22028

215mm



TGN22030 265mm

TGN22029

240mm

TGN20160

255mm



TGN20161 270mm



TGN20159 230mm













125mm



TGN20194 165mm

TGN20198

200mm



TGN20193 145mm



TGN20192 125mm



TGN20196 145mm



**TGN20197** 165mm



TGN20195 125mm



TGN20199 220mm



TGN20200 170mm



TGN20201 200mm



#### LOOKING FOR SOMETHING DIFFERENT



WCK002 160mm



WCK005 155mm



WCK008 170mm



WCK003 160mm



WCK006 180mm



WCK009 165mm



WCK004 165mm



WCK007 165mm



WCK010 160mm







#### MAGICAL MEDAL CASE



TGN20204 115mm A0109 Medal case shown Takes 50mm 60mm 70mm medals.

SELF STANDING



TGN20205 135mm A0110 Medal case shown Takes 50mm 60mm 70mm medals.



BS028G