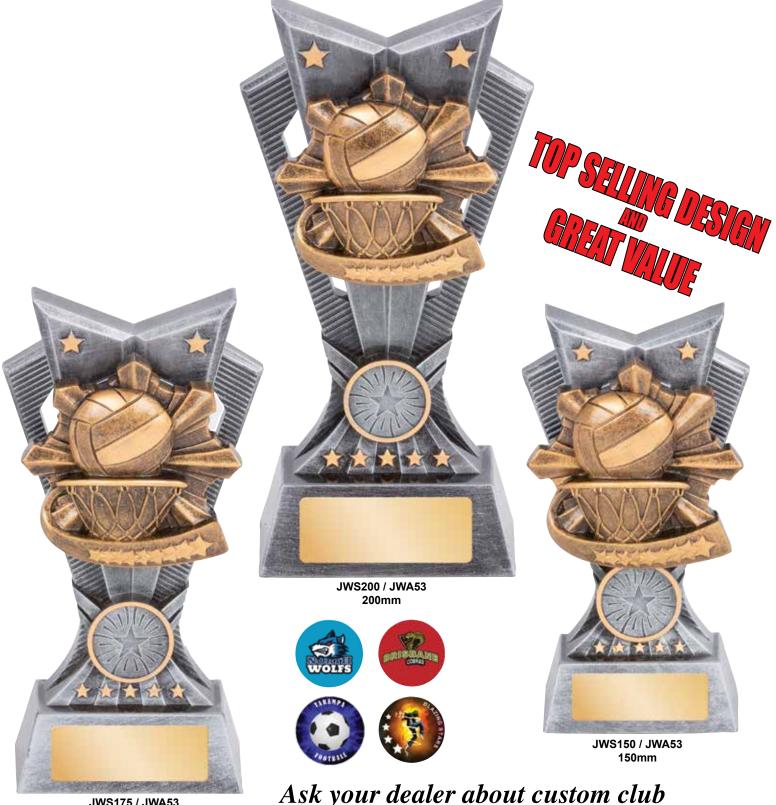

## **ELECTRA SERIES**

JWS175 / JWA53 175mm Ask your dealer about custom club logo's or standard inserts to suit your sport or activity.

You can add an insert to suit your sport or activity. Just consult your dealer.