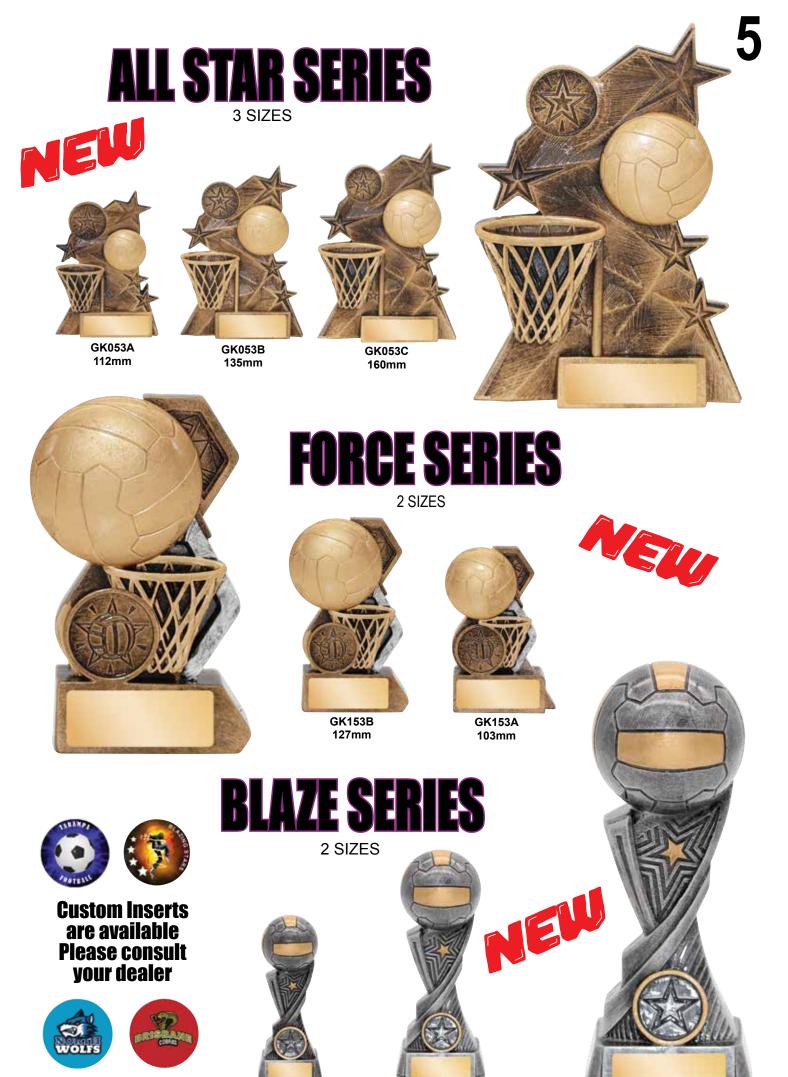

#### Custom Inserts are available Please consult your dealer

JW9853C

180mm

JW9953A 110mm

JW9953B 130mm

JW9953C 150mm JW9853A 140mm

35153D 205mm

35153C 180mm

35153B 150mm

35153A 130mm

Custom Inserts are available Please consult your dealer

STAR.

JW7753A 125mm

JW7753B 150mm

TGN20002 220mm

TGN20003 230mm