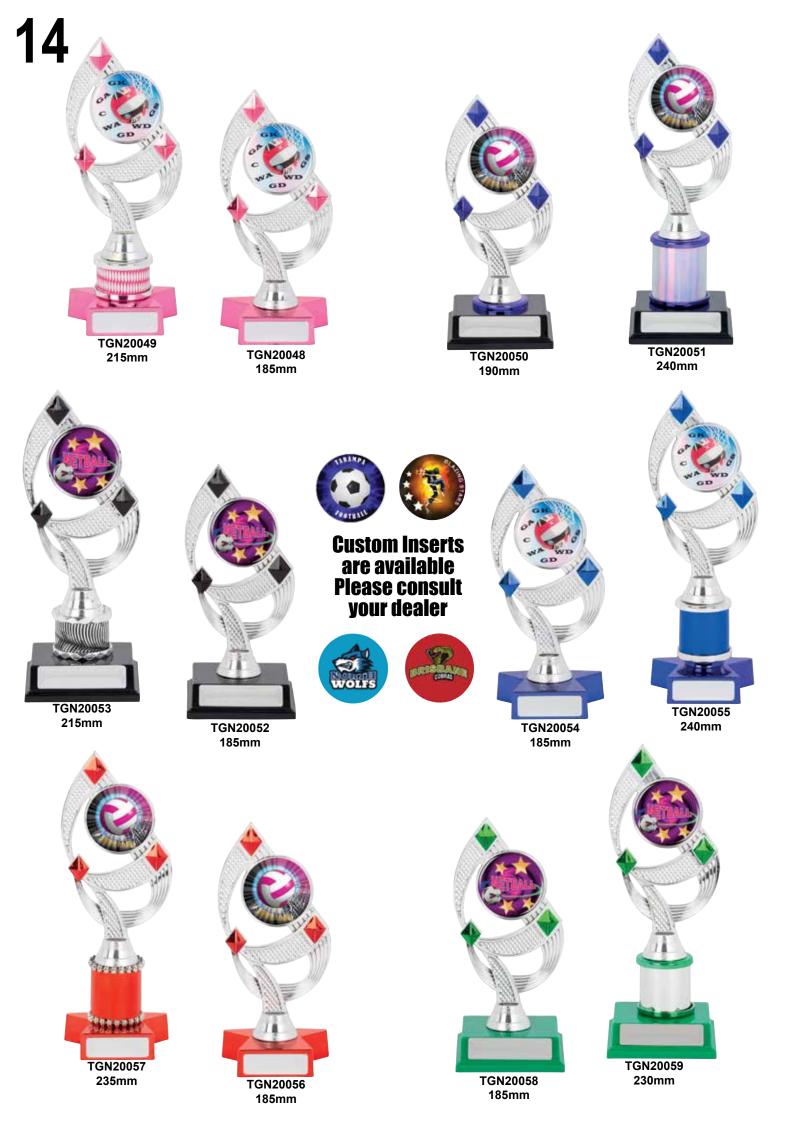

#### Custom Inserts are available Please consult your dealer

JW9853C

180mm

JW9953A 110mm

JW9953B 130mm

JW9953C 150mm JW9853A 140mm

35153D 205mm

35153C 180mm

35153B 150mm

35153A 130mm

Custom Inserts are available Please consult your dealer

STAR.

JW7753A 125mm

JW7753B 150mm

TGN20002 220mm

TGN20003 230mm