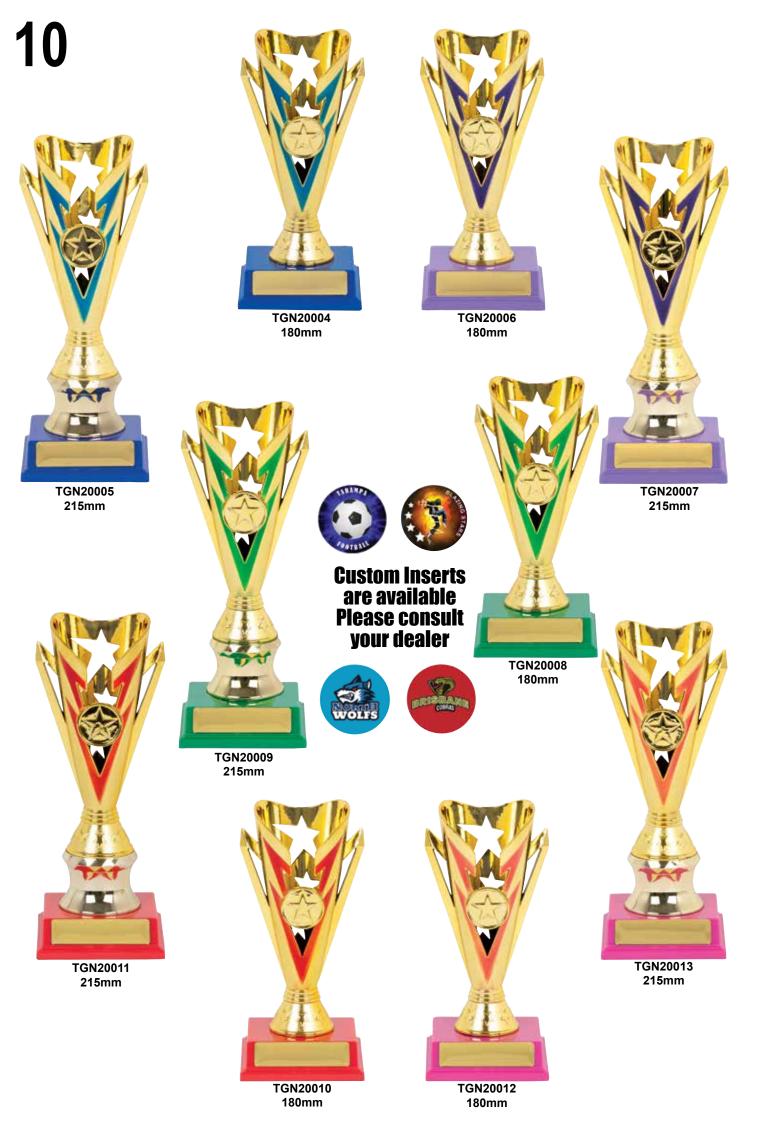

35153B 150mm

35153A 130mm

Custom Inserts are available Please consult your dealer

STAR.

JW7753A 125mm

JW7753B 150mm

TGN20002 220mm

TGN20003 230mm

TGN20001 205mm

TGN20017 215mm

TGN20015

215mm

215mm

180mm

TGN20016 180mm

> TGN20018 180mm

You can change the insert to suit your sport or activity. Just consult your dealer.

TGN20019

215mm

TGN20020 180mm

TGN20022 180mm

12

TGN20025 290mm

TGN20024 265mm