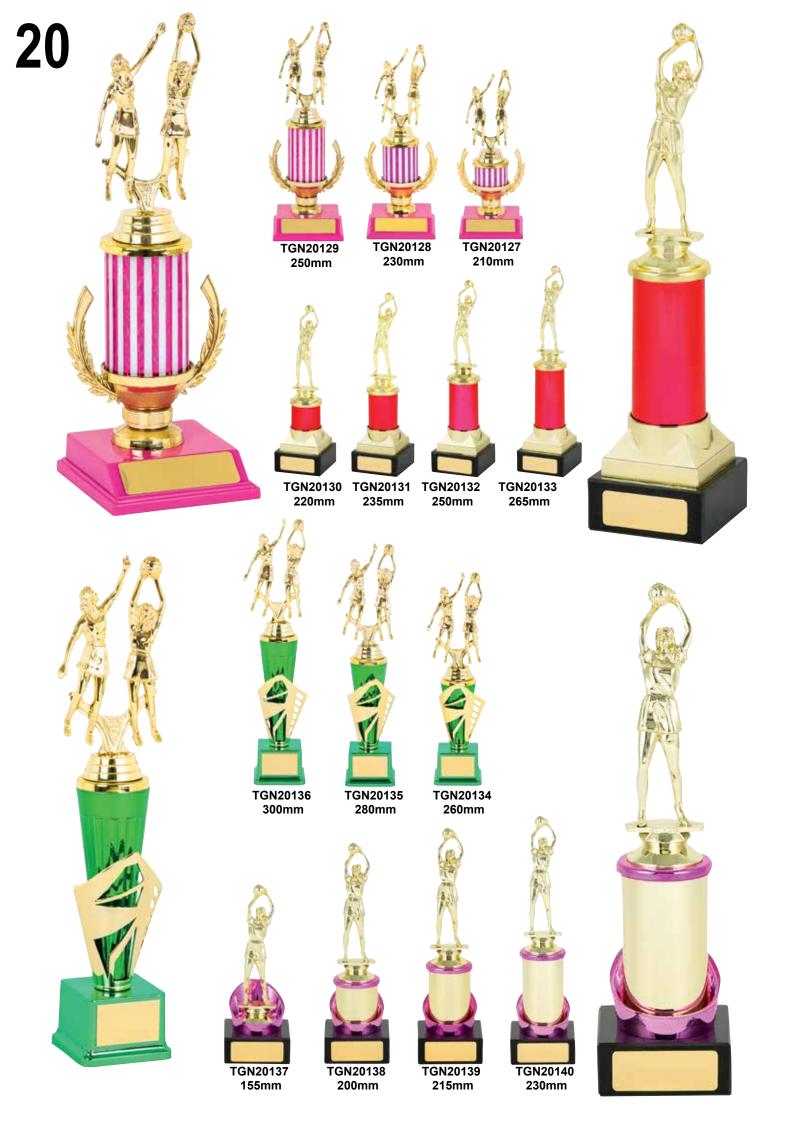

TGN20001 205mm

TGN20017 215mm

TGN20015

215mm

215mm

180mm

TGN20016 180mm

> TGN20018 180mm

You can change the insert to suit your sport or activity. Just consult your dealer.

TGN20019

215mm

TGN20020 180mm

TGN20022 180mm

12

TGN20025 290mm

TGN20024 265mm